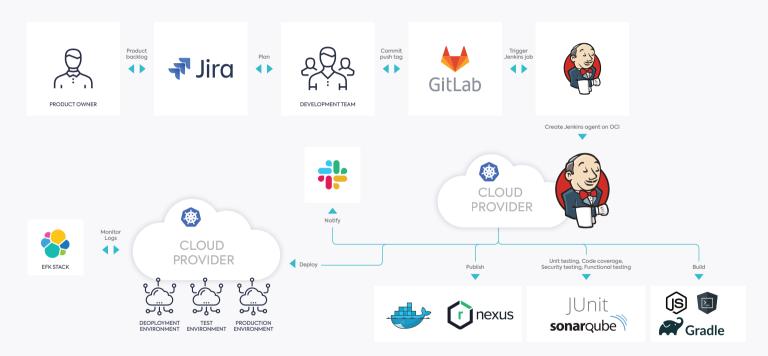

# Following the best industry practices in software development.

Reference Logical Development Environment