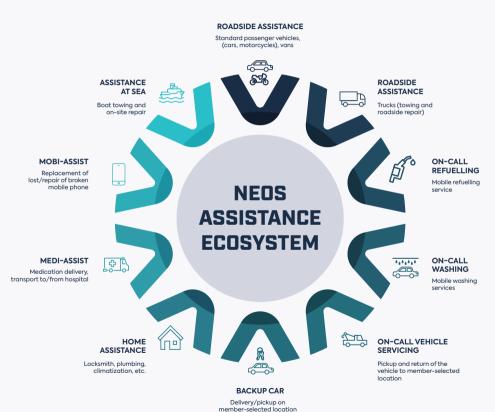

### **NEOS ASSISTANCE**

#### **Features**

- Enables digital transformation of the company
- Modern application-based management of business processes
- Mobile applications for partners and agents providing diverse services to end-clients
- Establishing of unified, future-proof data platform
- Compliance considering personal data and other relevant aspects