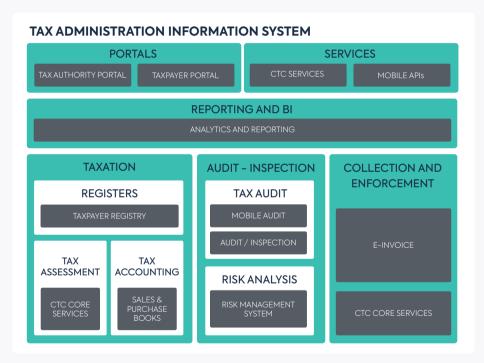

# TAX ENFORCEMENT CONTROL SYSTEM

Upgrading tax collection and reducing grey economy

Improved tax collection. Reduced grey economy. Control and management of all cash and noncash based payments. TECS is an integrated solution tax authorities use for income under-reporting and deduction over-reporting.

#### **NEOS TECS**

#### TAX ENFORCEMENT & CONTROL SYSTEM

#### TECS - Modern CTC system

- Continuous Transaction Control (CTC) is set of measures used to reduce tax evasion in cash and cashless transactions, backed by corresponding law(s).
- In the CTC (aka. Fiscalization) process, all transactions (invoices) are reported in real time to Tax Administration.
- For the purpose of identifying and tracking each transaction, each invoice is given special invoice identification number.
- CTC is Tax Authority's tool for fighting grey economy and real-time insight in tax fulfilment (and more).